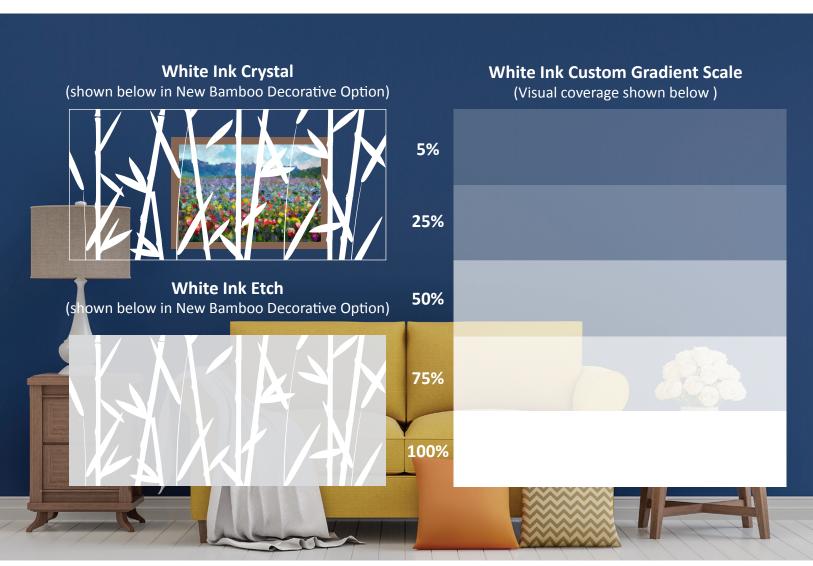

## "White Ink Crystal"

White Ink Crystal is available in Decorative or Privacy and is opaque white ink printed on clear film. Crystal film is the least private option and allows visibility into the space through the clear film.

## "White Ink Etch"

White Ink Etch is available in Decorative or Privacy and is opaque white ink printed on etch film. Etch film provides ultimate privacy, with no ability to see into the space, while allowing light to pass through.

## "White Ink Custom"

Olee Creative's White Ink options can also be faded from a higher gradient level (more opaque) to a lower gradient level (less opaque) to add a gradual sense of privacy to your space.