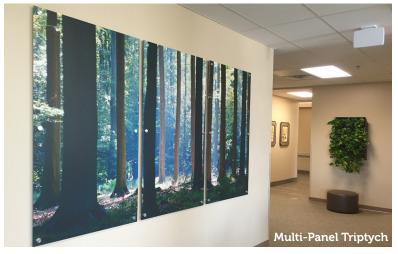

#### **ARTWORK**

#### Step-By-Step Guide for Selecting Artwork









#### Our Standard Grouping Product Line includes Collages, Multi-Panels and Singles





Select Grouping Type

TWO



Select Product

THREE



Select Substrate, Image Source, and Hardware

**FOUR** 



Generate a Spec Sheet or Get a Quote

FIVE



Work with our Team to Select Images

The Olee Artwork Collection was developed to be a fully customizable solution to tell your story, promote healing and well-being or provide positive distraction with memorable artwork. Please select a grouping type on the following pages and a product type, then select a substrate, image source, and hardware. Once you have your project specifications selected, you can request a quote from us. We will work with you to select the perfect images for your project from our extensive stock photo collection.

# *