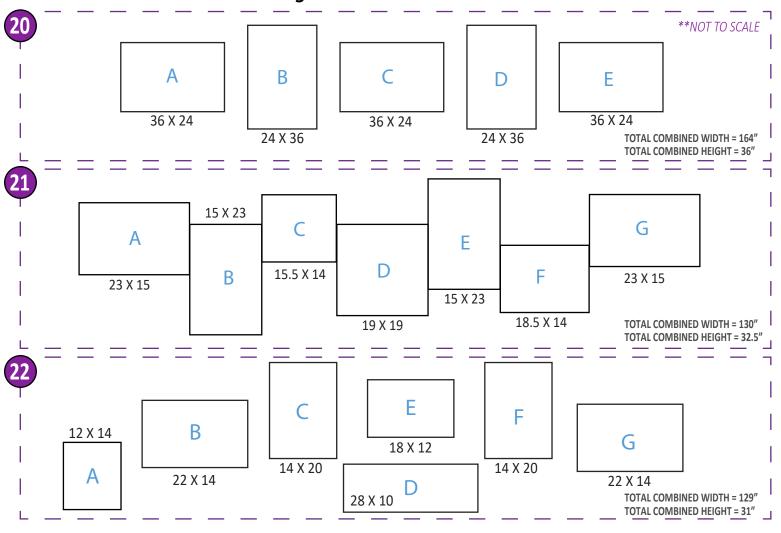

FIVE



Work with our Team to Select Images

The Olee Artwork Collection was developed to be a fully customizable solution to tell your story, promote healing and well-being or provide positive distraction with memorable artwork. Please select a grouping type on the following pages and a product type, then select a substrate, image source, and hardware. Once you have your project specifications selected, you can request a quote from us. We will work with you to select the perfect images for your project from our extensive stock photo collection.

# **Step-By-Step Guide for Selecting Artwork**

## **Step 1: Select Grouping Below**

**COLLAGE** 

**MULTI-PANELS** 

**SINGLES** 

### **Step 2: Select Your Product**

#### **Collages with Shadow Boxes**



## **Collages without Shadow Boxes**



## Multi-Panels: Triptychs



# Multi-Panels: Quadriptychs

| 40"w X 30"h   | 40"w X 30"h   |
|---------------|---------------|
|               |               |
|               |               |
|               |               |
|               |               |
|               |               |
|               |               |
|               |               |
|               |               |
|               |               |
|               |               |
|               |               |
| 40"w X 30"h   | 40"w X 30"h   |
| — — — — — — — | — — — — — — - |



# Singles 36 X 36 16 X 16 20 X 20 24 X 24 36 X 24 42 X 36 20 X 16 \*CAN BE LANDSCAPE OR PORTRAIT \*CAN BE LANDSCAPE OR PORTRAIT \*CAN BE LANDSCAPE OR PORTRAIT Step 3: Select Your Hardware, Substrate and Image(s) **CHOOSE YOUR