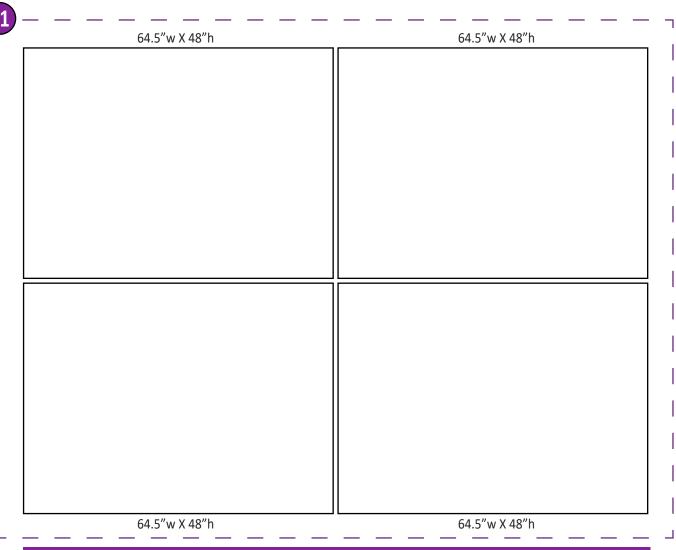

# Multi-Panels: Quadriptychs

| 40"w X 30"h   | 40"w X 30"h   |
|---------------|---------------|
|               |               |
|               |               |
|               |               |
|               |               |
|               |               |
|               |               |
|               |               |
|               |               |
|               |               |
|               |               |
|               |               |
| 40"w X 30"h   | 40"w X 30"h   |
| — — — — — — — | — — — — — — - |