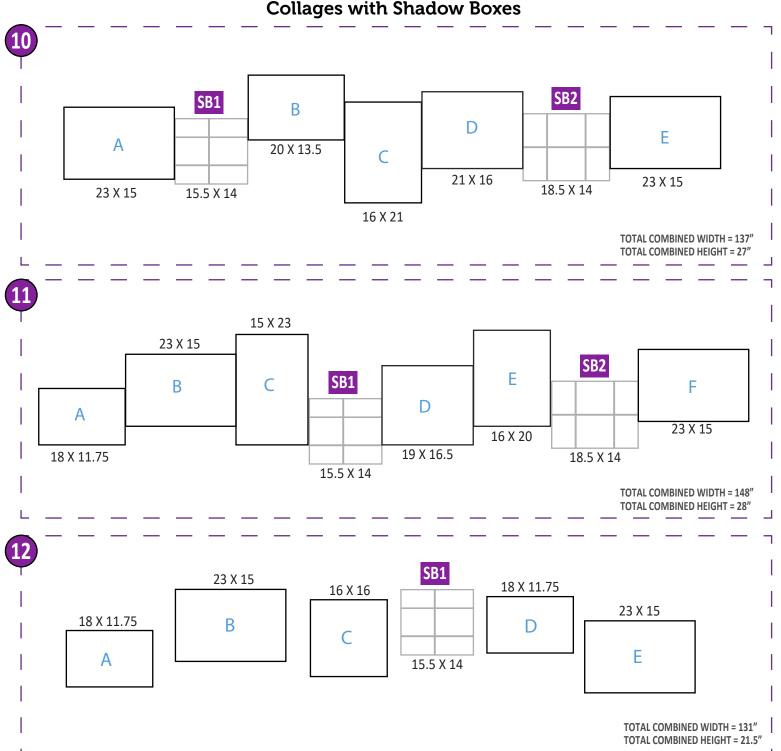

Generate a Spec Sheet or Get a Quote

FIVE



Work with our Team to Select Images

The Olee Artwork Collection was developed to be a fully customizable solution to tell your story, promote healing and well-being or provide positive distraction with memorable artwork. Please select a grouping type on the following pages and a product type, then select a substrate, image source, and hardware. Once you have your project specifications selected, you can request a quote from us. We will work with you to select the perfect images for your project from our extensive stock photo collection.

# **Step-By-Step Guide for Selecting Artwork**

## **Step 1: Select Grouping Below**

**COLLAGE** 

**MULTI-PANELS** 

**SINGLES** 

### **Step 2: Select Your Product**

#### **Collages with Shadow Boxes**



## **Collages without Shadow Boxes**



## Multi-Panels: Triptychs



# Multi-Panels: Quadriptychs

| 40"w X 30"h   | 40"w X 30"h   |
|---------------|---------------|
|               |               |
|               |               |
|               |               |
|               |               |
|               |               |
|               |               |
|               |               |
|               |               |
|               |               |
|               |               |
|               |               |
| 40"w X 30"h   | 40"w X 30"h   |
| — — — — — — — | — — — — — — - |



# Singles 36 X 36 16 X 16 20 X 20 24 X 24 36 X 24 42 X 36 20 X 16 \*CAN BE LANDSCAPE OR PORTRAIT \*CAN BE LANDSCAPE OR PORTRAIT \*CAN BE LANDSCAPE OR PORTRAIT Step 3: Select Your Hardwa