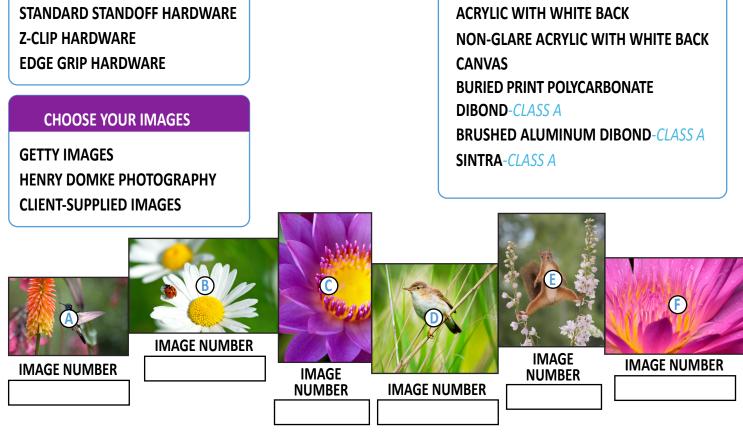

# Singles 36 X 36 16 X 16 20 X 20 24 X 24 36 X 24 42 X 36 20 X 16 \*CAN BE LANDSCAPE OR PORTRAIT \*CAN BE LANDSCAPE OR PORTRAIT \*CAN BE LANDSCAPE OR PORTRAIT Step 3: Select Your Hardware, Substrate and Image(s) **CHOOSE YOUR HARDWARE CHOOSE YOUR SUBSTRATE** STANDARD STANDOFF HARDWARE **ACRYLIC WITH WHITE BACK Z-CLIP HARDWARE** NON-GLARE ACRYLIC WITH WHITE BACK **EDGE GRIP HARDWARE CANVAS BURIED PRINT POLYCARBONATE DIBOND-CLASS A CHOOSE YOUR IMAGES BRUSHED ALUMINUM DIBOND-CLASS A GETTY IMAGES** SINTRA-CLASS A **HENRY DOMKE PHOTOGRAPHY CLIENT-SUPPLIED IMAGES**