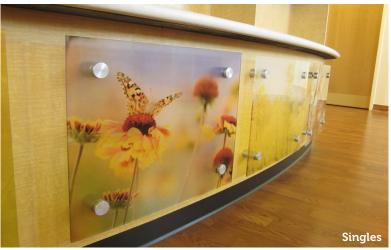

# Singles 36 X 36 16 X 16 20 X 20 24 X 24 36 X 24 42 X 36 20 X 16 \*CAN BE LANDSCAPE OR PORTRAIT \*CAN BE LANDSCAPE OR PORTRAIT \*CAN BE LANDSCAPE OR PORTRAIT Step 3: Select Your Hardware, Substrate and Image(s) **CHOOSE YOUR HARDWARE CHOOSE YOUR SUBSTRATE** STANDARD STANDOFF HARDWARE **ACRYLIC WITH WHITE BACK Z-CLIP HARDWARE** NON-GLARE ACRYLIC WITH WHITE BACK **EDGE GRIP HARDWARE CANVAS BURIED PRINT POLYCARBONATE DIBOND-CLASS A CHOOSE YOUR IMAGES BRUSHED ALUMINUM DIBOND-CLASS A GETTY IMAGES** SINTRA-CLASS A **HENRY DOMKE PHOTOGRAPHY CLIENT-SUPPLIED IMAGES**