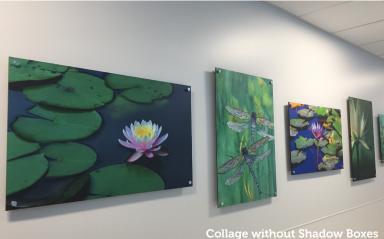

#### **ARTWORK**

#### Step-By-Step Guide for Selecting Artwork









#### Our Standard Grouping Product Line includes Collages, Multi-Panels and Singles





Select Grouping Type

TWO



Select Product

THREE



Select Substrate, Image Source, and Hardware

**FOUR** 



Generate a Spec Sheet or Get a Quote

FIVE



Work with our Team to Select Images

The Olee Artwork Collection was developed to be a fully customizable solution to tell your story, promote healing and well-being or provide positive distraction with memorable artwork. Please select a grouping type on the following pages and a product type, then select a substrate, image source, and hardware. Once you have your project specifications selected, you can request a quote from us. We will work with you to select the perfect images for your project from our extensive stock photo collection.

#