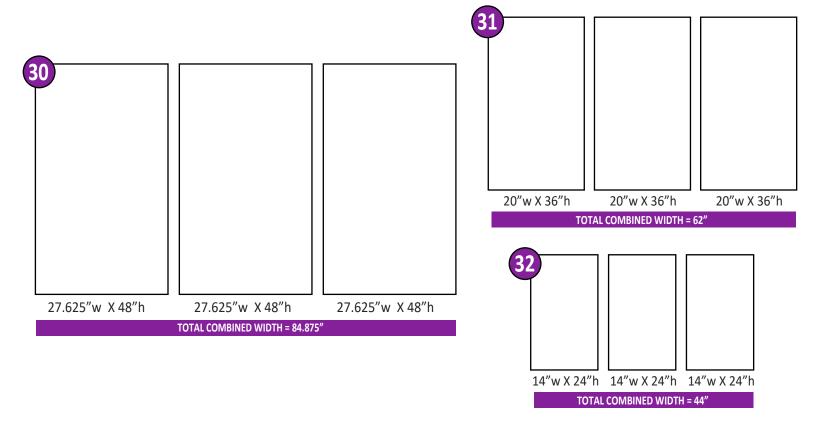

Select Images

The Olee Artwork Collection was developed to be a fully customizable solution to tell your story, promote healing and well-being or provide positive distraction with memorable artwork. Please select a grouping type on the following pages and a product type, then select a substrate, image source, and hardware. Once you have your project specifications selected, you can request a quote from us. We will work with you to select the perfect images for your project from our extensive stock photo collection.

# **Step-By-Step Guide for Selecting Artwork**

## **Step 1: Select Grouping Below**

**COLLAGE** 

**MULTI-PANELS** 

**SINGLES** 

### **Step 2: Select Your Product**

#### **Collages with Shadow Boxes**



## **Collages without Shadow Boxes**



## Multi-Panels: Triptychs



# Multi-Panels: Quadriptychs

| 40"w X 30"h   | 40"w X 30"h   |
|---------------|---------------|
|               |               |
|               |               |
|               |               |
|               |               |
|               |               |
|               |               |
|               |               |
|               |               |
|               |               |
|               |               |
|               |               |
| 40"w X 30"h   | 40"w X 30"h   |
| — — — — — — — | — — — — — — - |



# Singles 36 X 36 16 X 16 20 X 20 24 X 24 36 X 24 42 X 36 20 X 16 \*CAN BE LANDSCAPE OR PORTRAIT \*CAN BE LANDSCAPE OR PORTRAIT \*CAN BE LANDSCAPE OR PORTRAIT Step 3: Select Your Hardware, Substrate and Image(s) **CHOOSE YOUR HARDWARE CHOOSE YOUR SUBSTRAT