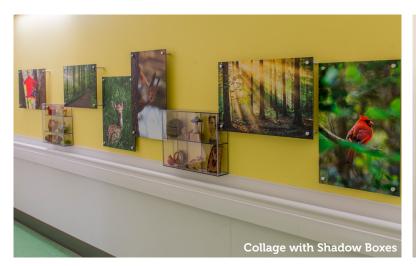

#### **ARTWORK**

#### Step-By-Step Guide for Selecting Artwork









#### Our Standard Grouping Product Line includes Collages, Multi-Panels and Singles





Select Grouping Type

TWO



Select Product

THREE



Select Substrate, Image Source, and Hardware

**FOUR** 



Generate a Spec Sheet or Get a Quote

FIVE



Work with our Team to Select Images

The Olee Artwork Collection was developed to be a fully customizable solution to tell your story, promote healing and well-being or provide positive distraction with memorable artwork. Please select a grouping type on the following pages and a product type, then select a substrate, image source, and hardware. Once you have your project specifications selected, you can request a quote from us. We will work with you to select the perfect images for your project from our extensive stock photo collection.