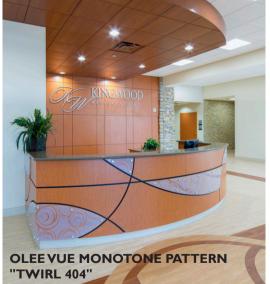

Kingwood Medical Center in Kingwood, Texas

Labor & Delivery Suite at Kingwood

"Olee graphics is such a creative group to work with. Their products and design team help to ensure our designs are done in the most efficient and economical way possible. Once we create our designs, I give them a call and we work out the details and look at different ways to bring the best product to our clients. Due to this collaborative nature, we have used their products in a different way on almost every project I have worked on over the last 5 years."