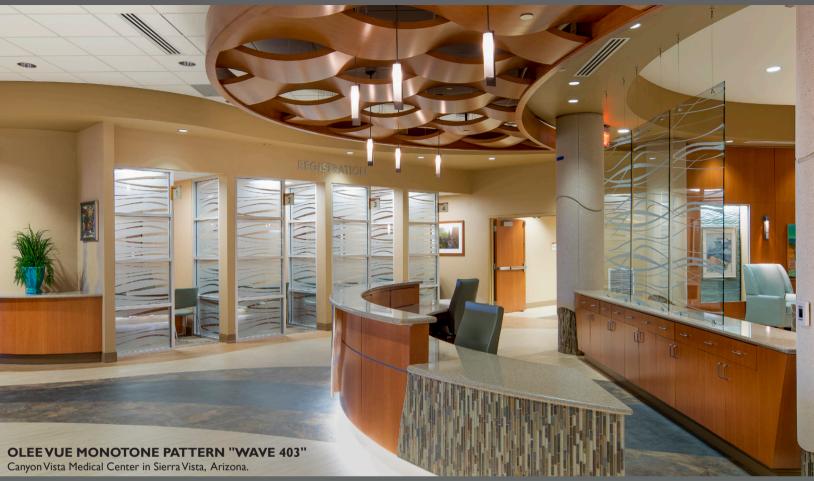

## KINGWOOD AND CANYON VISTA

**MEDICAL CENTERS 2015** 

OleeVue frost film in both decorative and privacy versions was used in a variety of locations throughout the Canyon Vista Medical Center.

Canyon Vista Medical Center in Sierra Vista, Arizona.