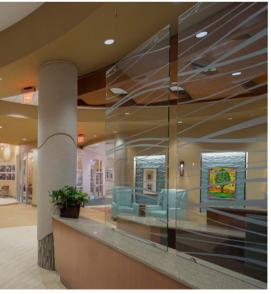

## KINGWOOD AND CANYON VISTA

**MEDICAL CENTERS 2015** 

OleeVue frost film in both decorative and privacy versions was used in a variety of locations throughout the Canyon Vista Medical Center.

Canyon Vista Medical Center in Sierra Vista, Arizona.