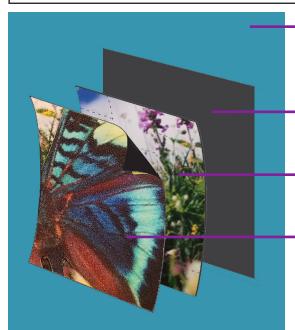

### **BASE LAYER**

**OPTION A:** For large coverage areas, a high-strength, magnetic iron-ore primer is painted underneath the wall color of your choice. A double-sided InvisiLock® magnet is then placed on the painted wall to connect the overlay components. **OPTION B:** For smaller areas, we recommend an adhesive backed, two-sided InvisiLock® magnetic base that adheres

## directly to your painted wall. **MID-LAYER BACKGROUND**

A magnetic receptive syn paper with a digitally printed background. (Additional materials listed below\* are also available for this mid-layer component).

### **SURFACE-LAYER OVERLAY GRAPHICS**

A magnetic receptive syn paper for layered graphics and décor. (Additional materials listed below\* are also available for this overlay component). Overlay graphics can be contour cut into any shape for layerability.