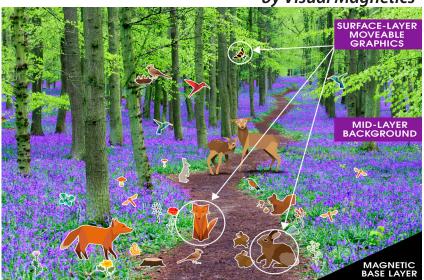

## directly to your painted wall. **MID-LAYER BACKGROUND**

A magnetic receptive syn paper with a digitally printed background. (Additional materials listed below\* are also available for this mid-layer component).

### **SURFACE-LAYER OVERLAY GRAPHICS**

A magnetic receptive syn paper for layered graphics and décor. (Additional materials listed below\* are also available for this overlay component). Overlay graphics can be contour cut into any shape for layerability.

### PAINTED WALL IN COLOR OF YOUR CHOICE **BASE LAYER OPTIONS**