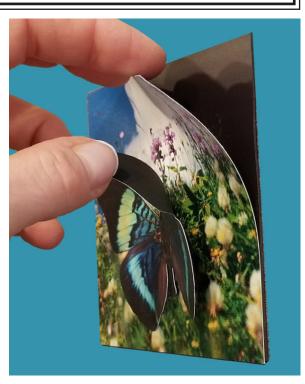

### **SURFACE-LAYER OVERLAY GRAPHICS**

A magnetic receptive syn paper for layered graphics and décor. (Additional materials listed below\* are also available for this overlay component). Overlay graphics can be contour cut into any shape for layerability.