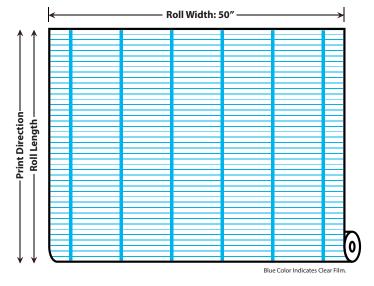

# **Horizontal Patterns**

Horizontal patterns are 50" wide x any length. The pattern runs horizontally with the width of the roll.