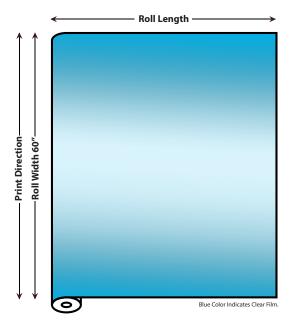

### **Horizontal Gradations**

The center gradation becomes transparent at both ends.

Horizontal gradations are 60" wide x any length. The pattern runs horizontally with the length of the roll and fades to clear at the top & bottom of the roll.