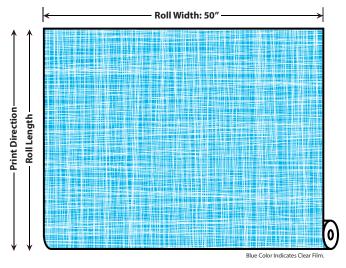

#### **Non-Directional Patterns**

(Can be oriented in either direction)

Non-directional patterns are 50" wide x any length. The pattern runs vertically with the length of the roll but can be oriented in either direction.