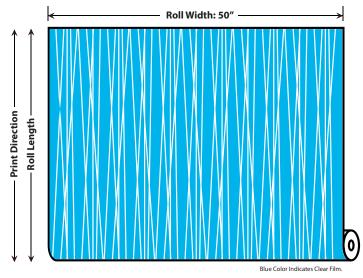

## **Vertical Patterns**

Vertical patterns are 50" wide x any length. The pattern runs vertically with the length of the roll.